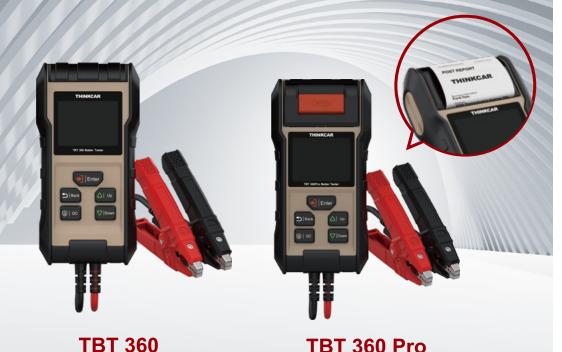

# THINKCAR TBT Battery Tester

THINKCAR TBT Battery tester clip provide two models selection, the TBT 360 and TBT 360 Pro, which can quickly and accurately detect common faults in battery starting system and charging system of 12v/24v vehicles and motorcycles. It's a must-have tool for maintenance mechanics to quickly determine the fault location of vehicles.

.High-voltage protection, which can automatically turns off the power when exceeds to 35V. .Support report printing (Apply for TBT 360 Pro ONLY) .CE, RoHS certification with 1 year warranty.